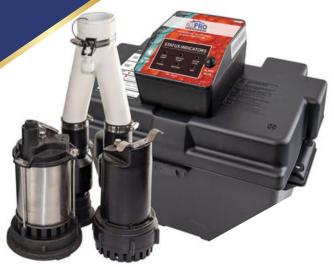

This **powerful** dual-pump system includes a primary pump for daily use and a **backup pump** for emergencies — all connected to WiFi for **real-time** system monitoring.

The PitBoss+ Combo gives you layered protection and smart alerts, so you're **always** one step ahead of potential basement flooding.