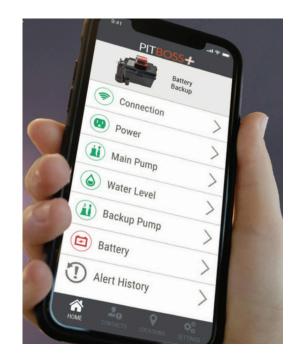

## Stay **connected** and in **control**.

The **PitBoss+** smart backup pump constantly checks the condition of your sump system monitoring the main pump, backup, and battery around the clock. If a problem is detected, you'll get **real-time alerts** right to your smartphone.

With the PitBoss+ App, you can track your system's performance **anytime**, **anywhere**.