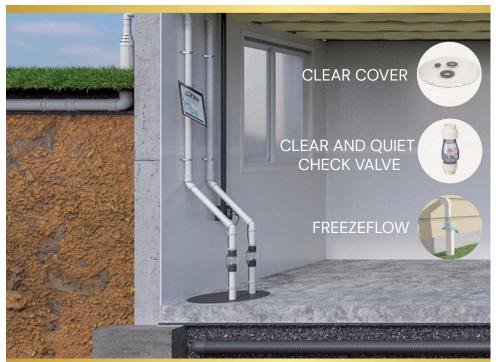

This **powerful** dual-pump system includes a primary pump for daily use and a **backup pump** for emergencies — all connected to WiFi for **real-time** system monitoring.

The PitBoss+ Combo gives you layered protection and smart alerts, so you're **always** one step ahead of potential basement flooding.





## Stay **connected** and in **control**.

The **PitBoss+** smart backup pump constantly checks the condition of your sump system monitoring the main pump, backup, and battery around the clock. If a problem is detected, you'll get **real-time alerts** right to your smartphone.

With the PitBoss+ App, you can track your system's performance **anytime**, **anywhere**.

## ( (508) 498-1090